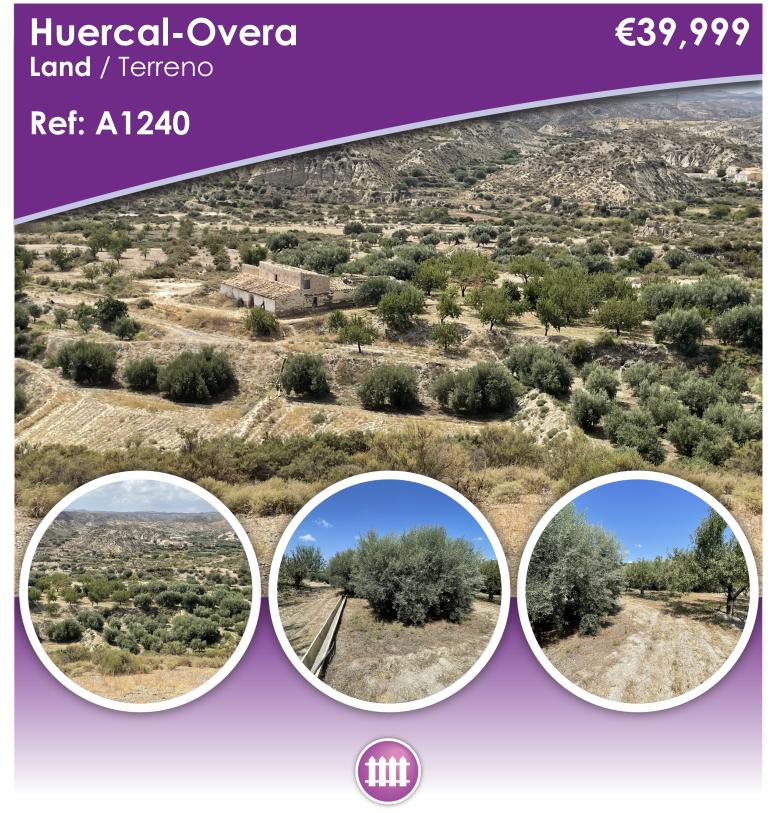

## **Description**

A large rustic plot of land situated just on the edge of the beautiful Spanish village of Santa Maria de Nieve. The main town of Huercal-Overa is within a 10 minute drive and offers all amenities including bars, restaurants, several supermarkets, bus station and cinema etc.

There are currently 125 mature olive trees which provide 6000kg of olives per year and 25 almond trees that harvest 400kg of almonds per year.

There is a ruin on the land which is not registered and therefore can not be reformed.

The current owner has water rights which they are happy to sell included in the asking price.

\* A Documento Informativo Abreviado (DIA) is available - Un Documento Informativo Abreviado (DIA) está disponible