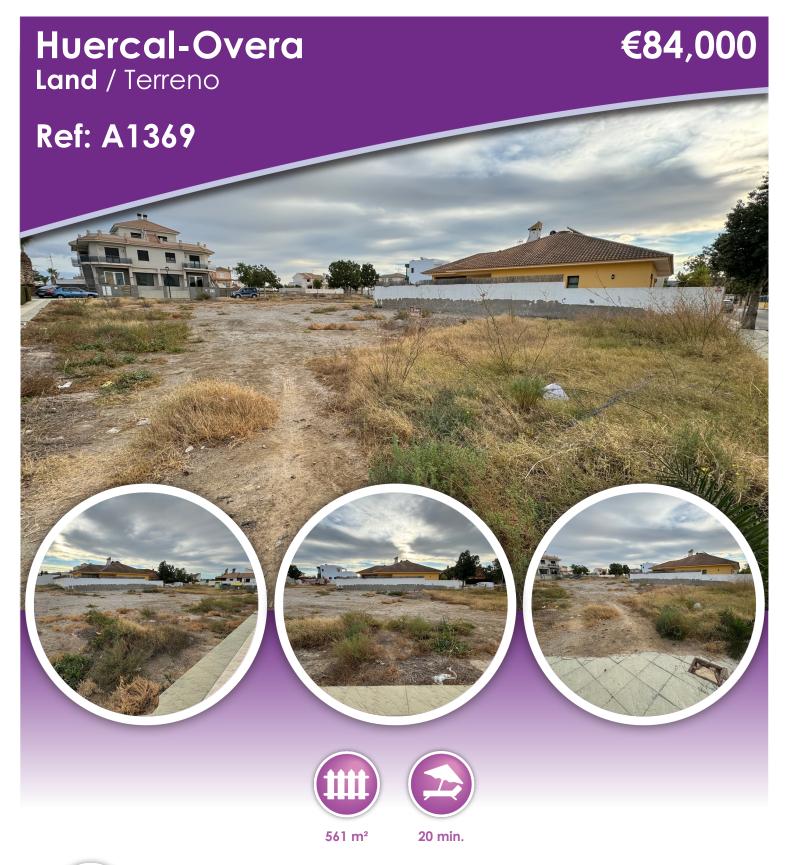

## **Description**

A superb urban plot of land located just outside of Huercal-Overa in a beautiful tranquil residencial area called La Atalaya. A very well kept urbanisation with childrens play areas, cycle paths and only 15 minutes walk into the main town where you will find all amenities including several large supermarkets, banks, shops, schools and a weekly street market.

The land is situated on a corner position and offers ample space to build a fantastic private detached villa with a swimming pool gardens and off road parking.

The local area is up and coming with new builds of all styles and sizes including single storey villas, apartments and townhouses.

An excellent opportunity to build your own bespoke villa in a very sought after location.

<sup>\*</sup> A Documento Informativo Abreviado (DIA) is available - Un Documento Informativo Abreviado (DIA) está disponible