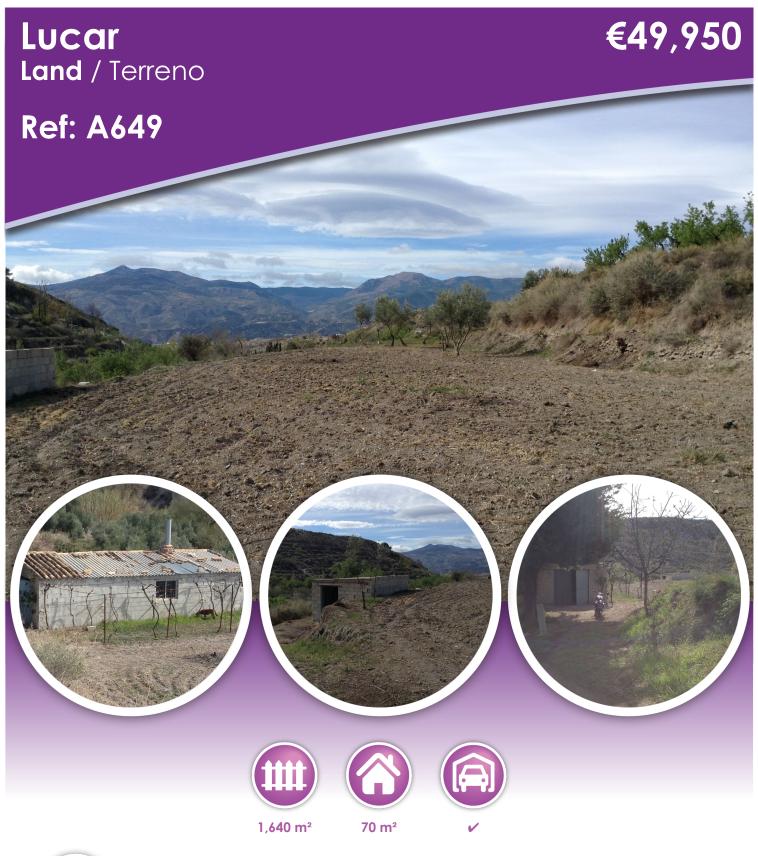

## **Description**

A plot of land, in an idyllic location. The land is 1640 metres and has beautiful views of the surrounding area, there are a few fruit trees that are planted around the plot which is spread over two different levels and there are two separate farm buildings that are both in a very good state of repair.

This land has a good access road and would be ideal for the siting of a static caravan with the use of both of the buildings being available for immediate use.

Currently none of the main utilities are connected but the location is only 5 minutes to the main town where you will find all the amenities.

This property would make a fantastic project for anyone who is looking for a lovely quiet spot in the Spanish countryside that would make a great get away from it all oasis.

\* A Documento Informativo Abreviado (DIA) is available - Un Documento Informativo Abreviado (DIA) está disponible