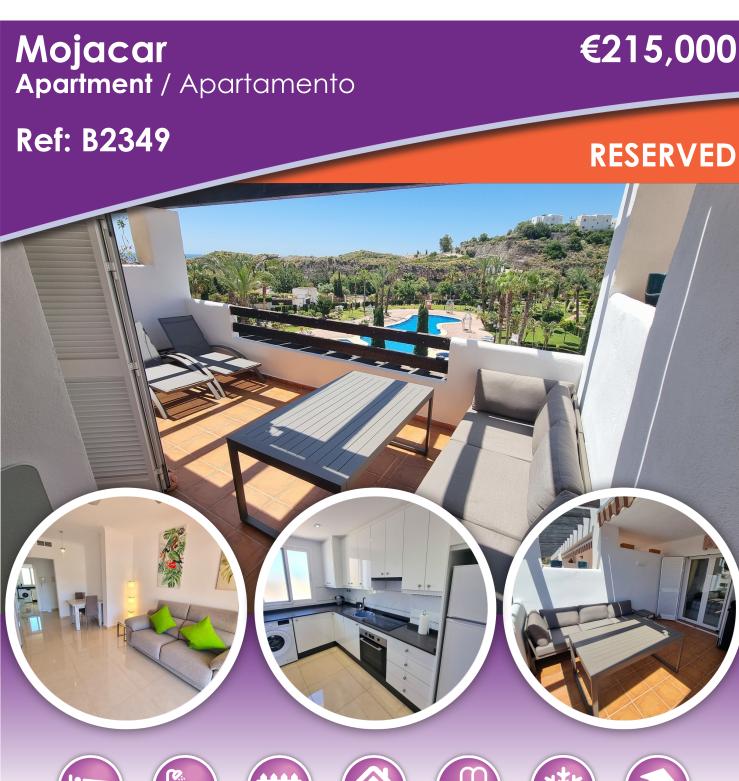

## **Description**

\*\*\*\* RESERVED JUNE 2025 \*\*\*\*

A beautifully presented penthouse apartment located just a short walk down to the Mojacar beachfront where you will find the promenade, bars, restaurants and selection of shops.

The apartment is within a secure gated community which offers beautifully maintained gardens, communal swimming pool and childrens pool, lift access, communal gated parking as well as a private underground parking space and a lock up storage room.

Situated on the third floor, this apartment is very easily accessed and offers an elevated position to make the most of the fantastic views. The property can be accessed from the poolside via lift access or it can also be accessed from the rear via just one flight of steps. From the private south facing terrace you can enjoy views over the communal grounds, pool, surrounding mountains and down to the mediterranean sea. You can enjoy this outside space all year round as it is warmed with the winter sun and has a large sun blind for the hot summer days.

Internally you will find a very modern, high quality finish throughout as the owners have renovated almost the entire apartment, light floors and white washed walls throughout provide a bright and airy design with the sense of space.

An entrance hallway leads you through into the open lounge and dining room. The feature of this space is certainly the large patio doors that frame the great view and allows direct access to the terrace.

The L shaped kitchen has ample floor and wall units with spot lights and modern fitted white goods.

To the rear of the apartment is the guest bedroom with full length windows that make the room feel very spacious and light.

A modern bathroom with a sink drawer unit, standing cabinet and heater wall towel rail.

The master bedroom has fitted wardrobes and again features large patio doors that allow you to go directly onto the terrace.