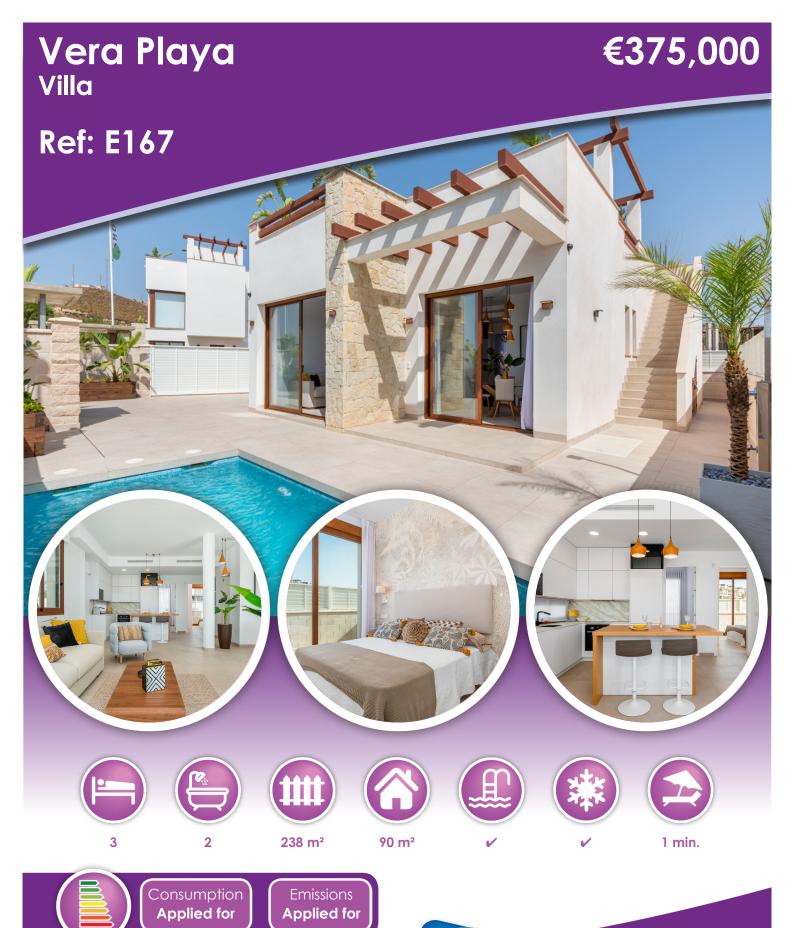

# **Description**

Monte Carmelo Resort is a real estate development made up of 100 modern independent 3-bedrooms/ 2 baths villas with a solarium and  $3m \times 6m$  private pool, only 5 minutes walk to the beach.

These recently built and luxury homes are located in one of the most prestigious areas of Spain. Now you can live on the Costa de Almería and benefit from its beaches, natural surrounding and services.

Vera is a town that invites tranquillity thanks to its low demographics, but also fun. In the surroundings there is a golf course of enormous importance in the Almeria environment. In it, you can spend the afternoons among green natural landscapes, lakes, restaurants and swimming pools. Likewise, the coast of this cozy town will offer you numerous Blue Flag beaches.