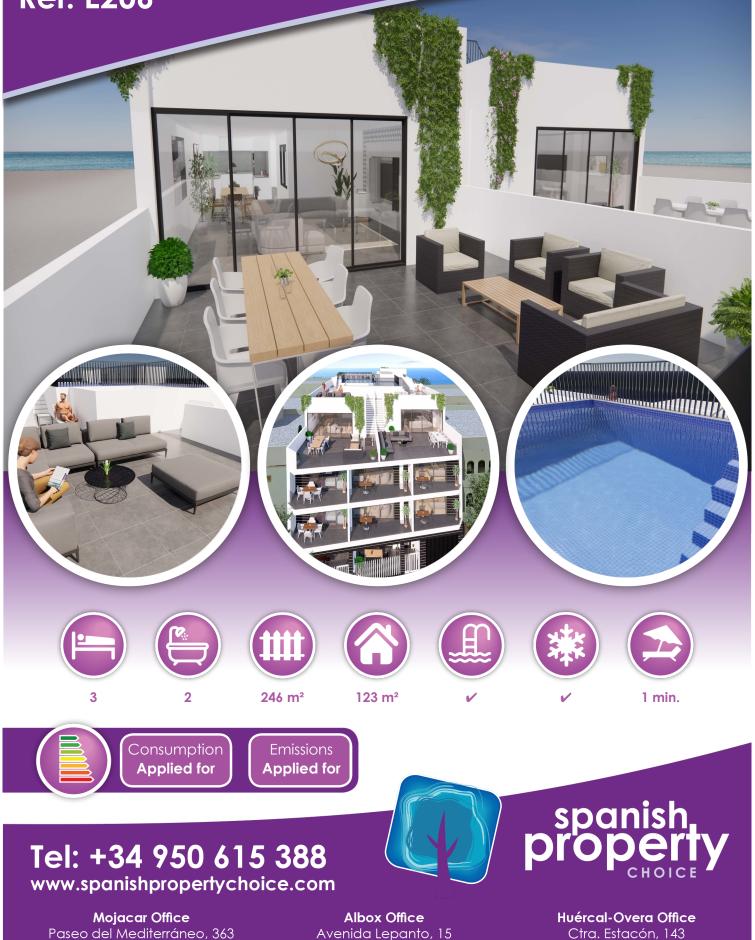

# **Ref: E206**

## Description

In collaboration with our Spanish collaborators, we can offer for sale, this spectacular penthouse, offering three bedrooms and two bathrooms, located on Calle Mayor in Garrucha, located second line from the beach and offering unbeatable views.

The apartment, which is the last remaining penthouse apartment, with a privileged location, has a 123m2 build, with a private terrace and solarium, in addition to having a private pool that enjoys the same panoramic views of the sea.

The penthouse is on the third floor of a fantastic building, which offers a total of 16 apartments and is close to all the services that Garrucha offers, in addition to being less than 50 meters from the beach.

Upon entering the apartment, you enter a hall that takes us to two areas of the house.

To the left, there are the two bedrooms, a full bathroom, and the third master bedroom with an en-suite bathroom.

To the right we find the semi-open kitchen, and the large bright living-dining room.

The living room opens onto a large terrace of 42.90 m2 with sea views. On the terrace we find stairs that take us to the large 80m2 solarium, which in turn has a 16.92 m2 private pool.

As it is a newly built home, modifications can be made to the layout as long as they are not structural or to the façade. In this way we manage to create the home of your dreams in an unbeatable location.