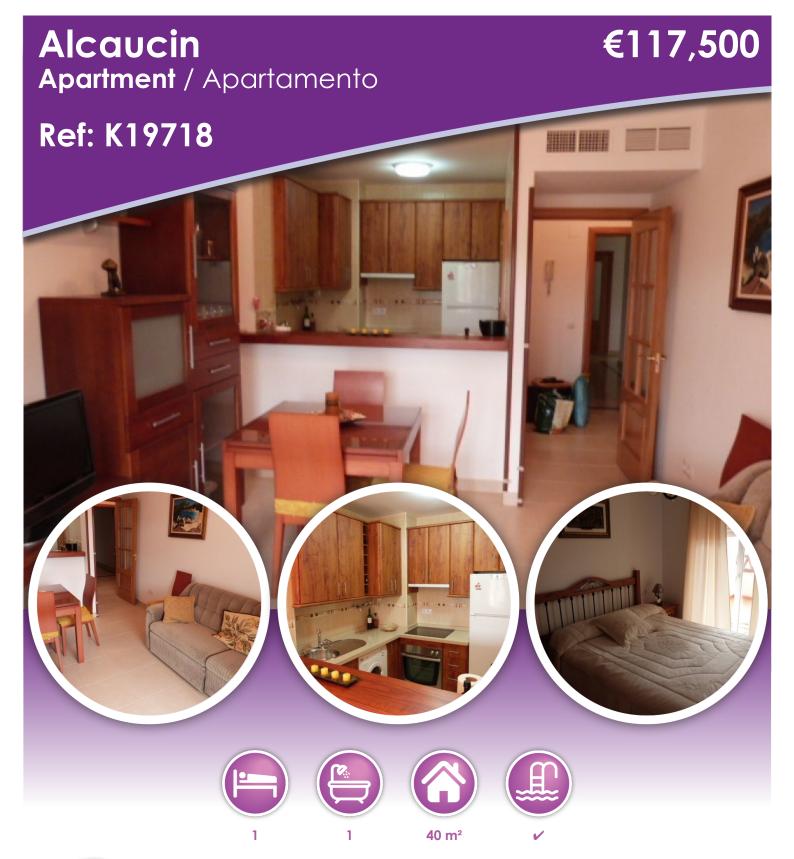

## Ref: K19718 — https://www.spanishpropertychoice.com/K19718

## **Description**

This brand new apartment is located in the nice and very sought-after area of Puente Don Manuel. It has been nicely decorated and it comprises 1 bedroom, 1 bathroom, open plan kitchen and living room. The large 17 m2 terrace can be accessed from both living room and bedroom and has great views of the mountains. The small urbanization benefits from a lovely garden and pool. Underground parking and storage available for sale too.