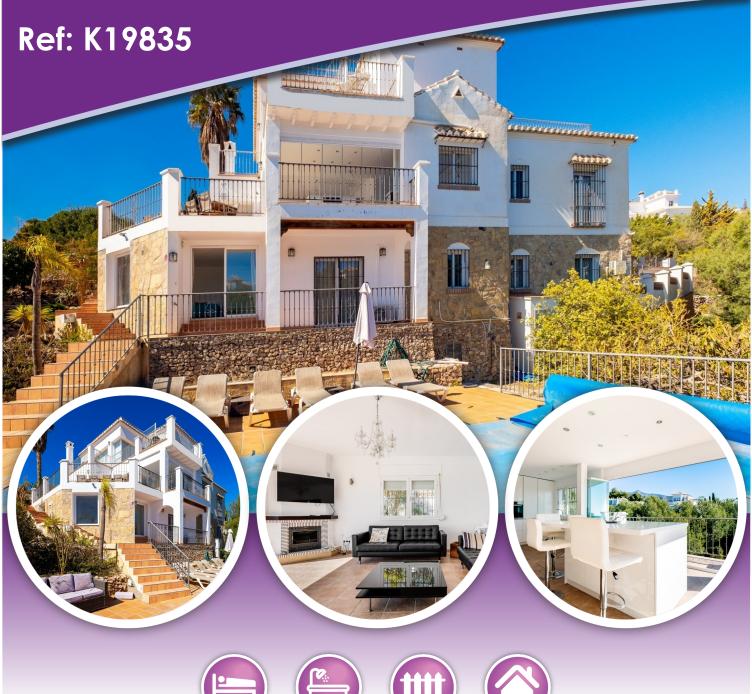

#### Ref: K19835 — https://www.spanishpropertychoice.com/K19835

## **Description**

Newly refurbished villa located in the stunning hills between Nerja & Frigiliana. Spectacular sea and mountain views from all living areas and most bedrooms. Open plan living area opening out to large terrace with views of the Mediterranean. Large pool and jacuzzi, comfortable lounge area, table and chairs to enjoy lunch and 6 sun beds. Views to the sea and mountains from the pool terrace. Ample terraces and beautiful roof top terrace with spectacular views. The villa has 7 bedrooms & 6 bathrooms. Bedroom 1 - Huge master bedroom & ensuite bathroom. Bedroom 2 - Double bedroom with views of the garden and en suite shower room. Bedroom 3 - Twin bedded room with views to the pool and sea. Next to communal shower room. Bedroom 4 - Large double. Bedroom 5 - Large double room with sofa bed. Views to the pool and sea. There is a shower room for bedrooms 4 & 5. Bedroom 6 - Large double with ensuite shower patio door leading to the terrace and pool with views to the sea & mountains. Bedroom 7 - Large double with large bathroom.