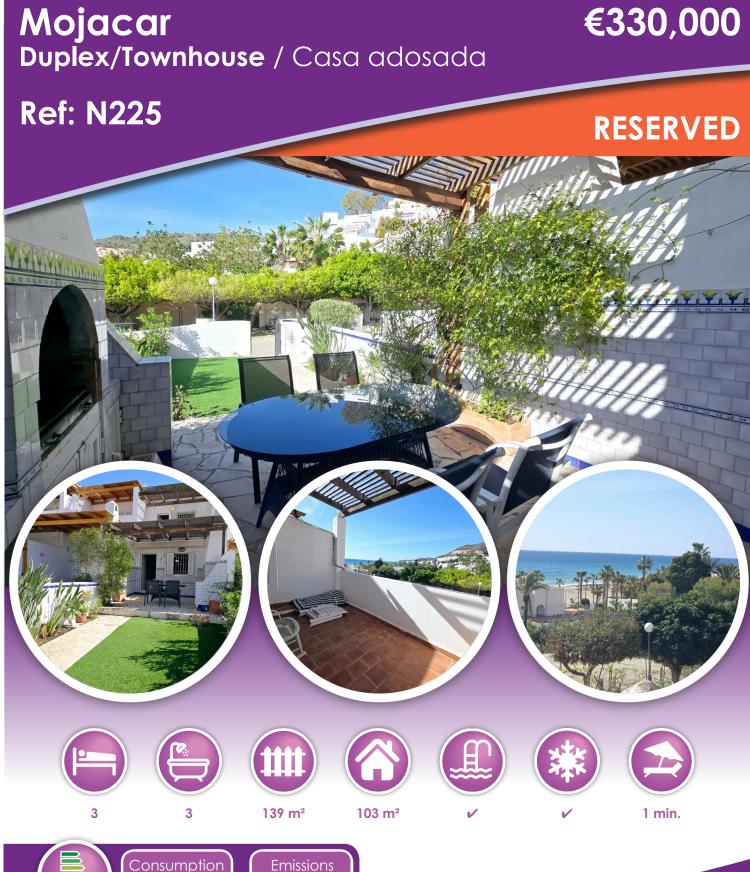

# **Description**

\*\*\*\* RESERVED \*\*\*\*

Semi-Detached Duplex in Mojácar Playa – Just 100m from the Beach!

Location: Prime spot in Las Ventanicas, just a 2-minute walk to the beach!

Size: 3 double bedrooms, 3 bathrooms

Outdoor spaces: 3 private terraces (including sea views!), front garden

Living areas: Bright living-dining room, separate fully equipped kitchen

Extras: Laundry patio, storage room, and private outdoor parking

Convenience: Close to shops, restaurants, transport & supermarkets

Access: 10 min drive to Garrucha, Vera Playa, Turre & Los Gallardos ????, 45 min to Almería airport

Perfect for a holiday getaway, full-time home, or a solid investment! Interested? Contact us for a viewing