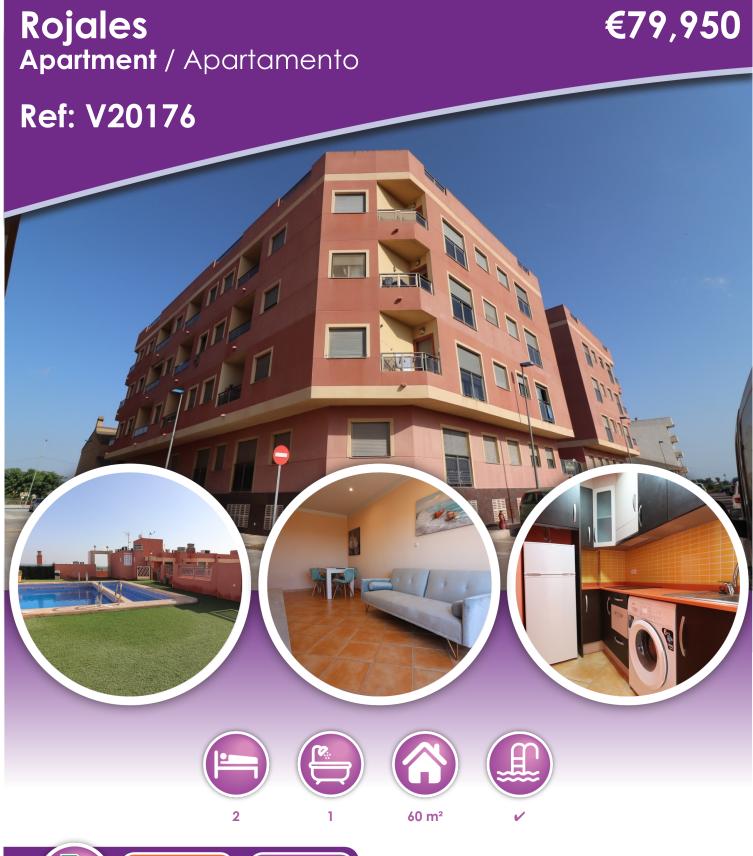

## **Description**

This Lovely, Corner, East Facing, Two Bedroom, Top Floor Apartment in Los Palacios is located between Rojales & Formentera del Segura. Situated within a few minutes walk of two main brand supermarkets, shops, bars, restaurants, banks and more... The beaches are also only an 8 minute drive away, nearest at Guardamar del Segura. This property been recently updated, comprising of an open plan fully fitted kitchen; bright & light lounge/dining room, benefitting from panoramic, open, uninterrupted countryside views; two double bedrooms, the master of a superb size; and a shower room. There is also a 60m2 private solarium on the roof top, one of only four apartments throughout the whole block, and with those amazing countryside and mountain views, ideal for BBQ's, sunbathing and more... Extras are to include brand new furniture, brand new white goods, brand new lights, brand new curtains and fitted wardrobes! Communal Swimming Pool on the Roof Top & a Lift within the Block! An Amazing Opportunity!!!