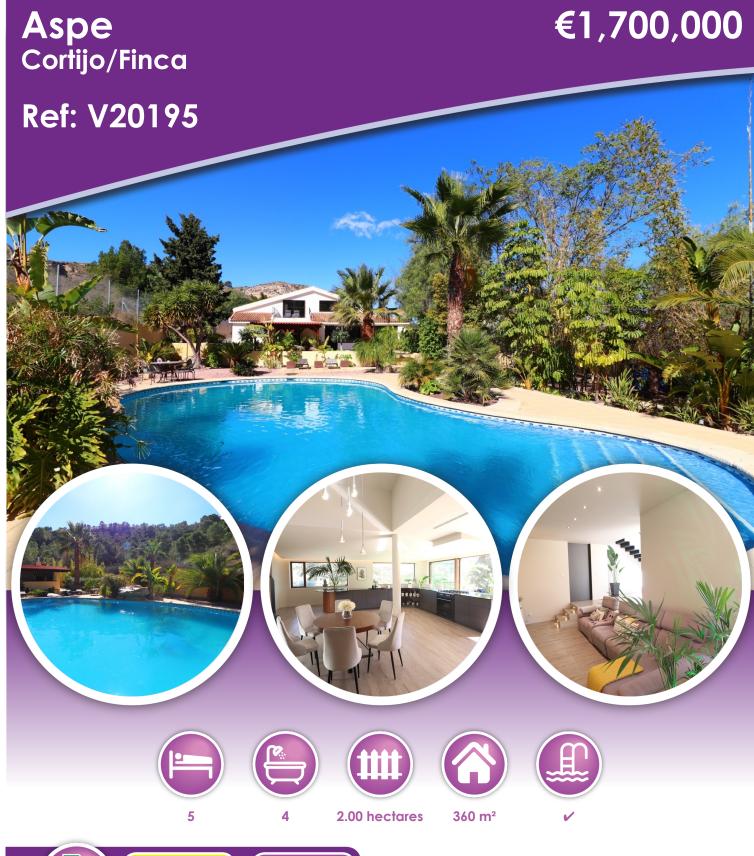

## **Description**

This South-East Facing, exquisite Five Bedroom, Four Bathroom Country Property in Aspe epitomizes luxury living amidst the tranquil Spanish countryside. Meticulously renovated and modernized to an impeccable standard, this stunning residence was completed in 2023, offering unparalleled comfort and sophistication. Boasting a spacious 360 square meters of thoughtfully designed living space, this home is nestled on a sprawling 20,000 square meter plot, providing ample privacy and serenity. Step inside to discover a world of modern elegance. The property features ducted air conditioning throughout, ensuring year-round comfort. The master bedroom impresses with its generous walk-in wardrobe, offering ample storage space for your wardrobe essentials. Outdoor enthusiasts will delight in the property's offerings, which include off-road parking and a convenient carport. A highlight is the impressive 67 square meter private pool, providing the perfect oasis for relaxation and entertainment against a backdrop of majestic mountain and countryside views. The beautifully landscaped garden beckons with its inviting ambiance, boasting an outdoor kitchen, BBQ area, and bar – ideal for hosting gatherings or enjoying intimate moments with loved ones under the sun-drenched skies of the Costa Blanca. Additional features include a cloakroom for added convenience. Situated just 7 kilometers from both Aspe town center and Crevillente town center, residents can easily access a plethora of amenities, including shops, restaurants, and recreational facilities. Indulge in the epitome of Spanish countryside living with this exceptional property, where luxury, comfort, and natural beauty converge to offer a lifestyle of unparalleled splendor. #13; #13;