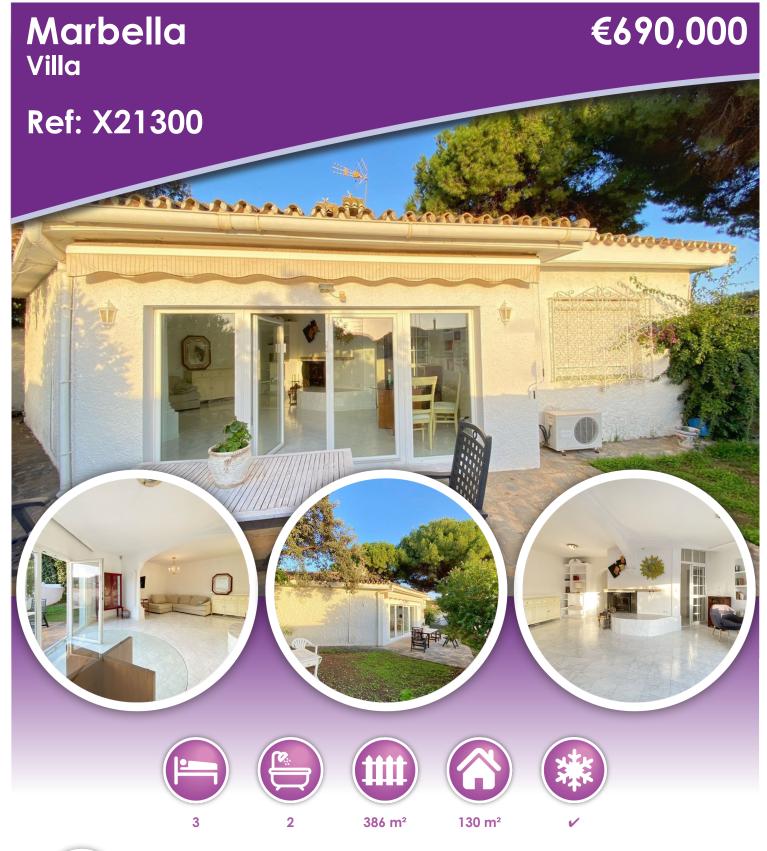

## **Description**

Detached house built on one level and surrounded by its own private garden and terraces facing South.

With a very good location just a few minutes walk from restaurants and supermarkets. To the beach in just 15 minutes on foot.

Distributed in a large entrance hall, 3 bedrooms and 2 bathrooms. A very large living room with fireplace and a kitchen.

The house has its own garage for 1 car.

The house requires renovations, but it is still a nice property with a lot of charm.