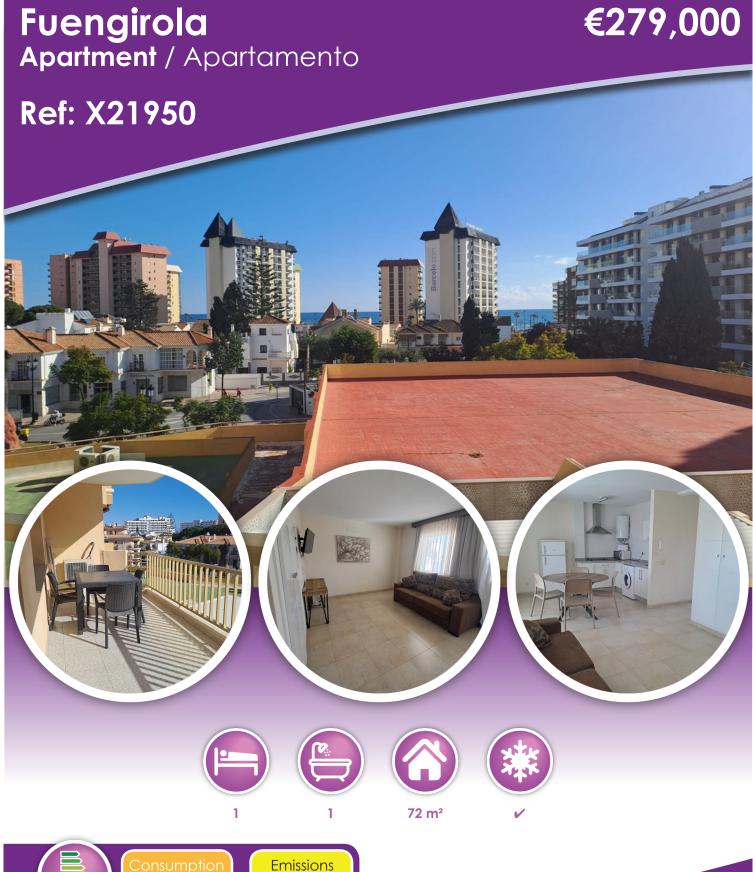

## **Description**

We present 1 bedrooms and 1 bathroom apartment just a 5-minute walk from the beach.

The apartment has a living area coonected with an equipped kitchen. The bathroom includes a shower. A highlight of the property is it's own terrace, offering sea views. Additional features include hot and cold air conditioning, an electric water heater, and built-in wardrobes. Located on

the 3th floor with elevator access, this apartment is ideal for singles or couples.

Located in a vibrant neighborhood, you'll have easy access to essential amenities, including shops, cafes, schools, health centers, and more. Plus, the stunning beach is just a few minutes away. . Popular Miramar Shopping Center is only 10 mins walk, central train station is only 15 mins walk.

We strongly advise the viewing to appreciate this apartment's super location.

<sup>\*</sup> A Documento Informativo Abreviado (DIA) is available - Un Documento Informativo Abreviado (DIA) está disponible