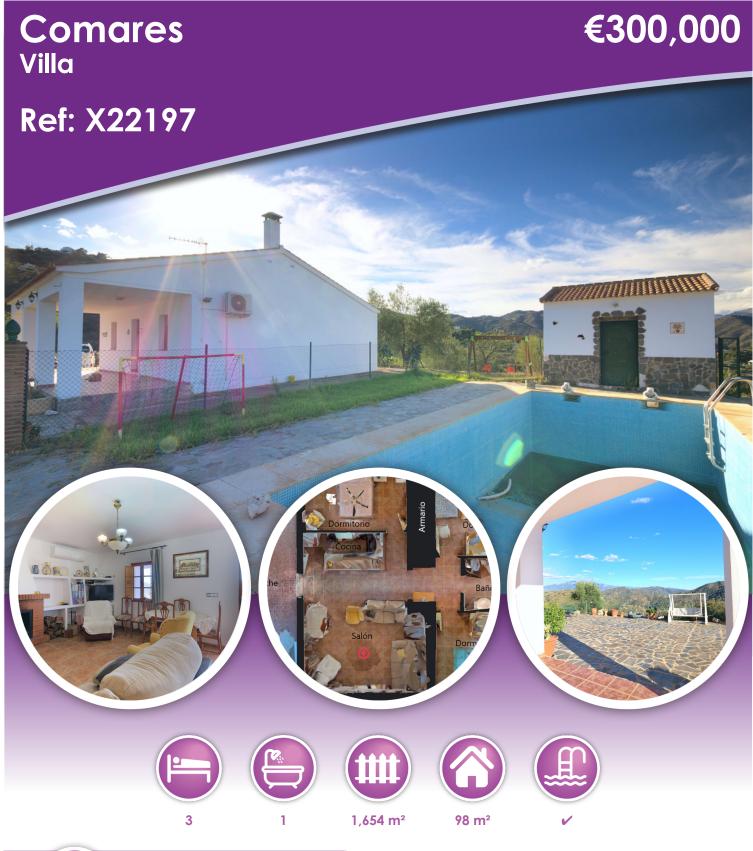

## **Description**

Independent house in Paraje El Romo Cuevas, in Comares. With unbeatable views on a 1,654 m plot, parking area, terraces, barbecue and pool. The house has 3 bedrooms, a full bathroom, living room, kitchen with fireplace and A/C. All exterior, aluminum windows with double glass, blinds and mosquito nets. Mains water and electricity. If you want more information, do not hesitate to contact us, we will be happy to inform you. The Abbreviated Information Document is at your disposal. Expenses: Taxes (ITP or VAT+AND) + notary and registration expenses. SDM