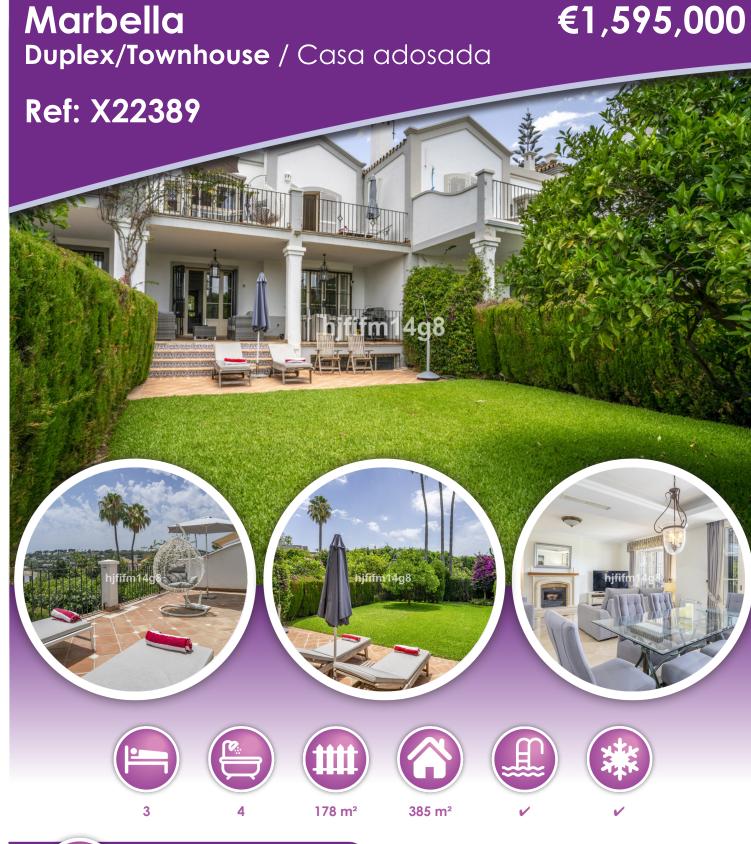

## **Description**

Discover this charming and unique townhouse for sale in Aloha, located within the exclusive gated community of Aloha Real in the heart of Nueva Andalucía, Marbella. Perfectly positioned along the sought-after Aloha Strip, this property offers walking distance to popular restaurants, cafés, golf clubs, and all everyday amenities — making it an ideal full-time residence or holiday home with strong rental potential.

This beautiful villa-style townhouse offers the privacy and feel of a detached home, with the comfort and security of a small, well-maintained urbanisation of just a few homes.

Layout and Key Features:

- Private entrance and driveway directly from the main road.
- Garage with space for one car and a golf buggy.
- Elegant entrance hall with feature staircase.
- Guest toilet, large multi-purpose room (ideal as office or extra bedroom), and a spacious entertainment room with bar and pool table.
- Fully equipped kitchen with semi-open layout.
- Bright living and dining room with direct access to a covered terrace and private garden with mature orange tree.
- Garden gate leading straight to the communal swimming pool. Upper Level Split Across Two Half-Staircases:
- One double bedroom with en-suite bathroom.
- Another en-suite double bedroom, ideal for guests or family.
- Master bedroom with generous wardrobes and private terrace with stunning views. About Aloha Real: