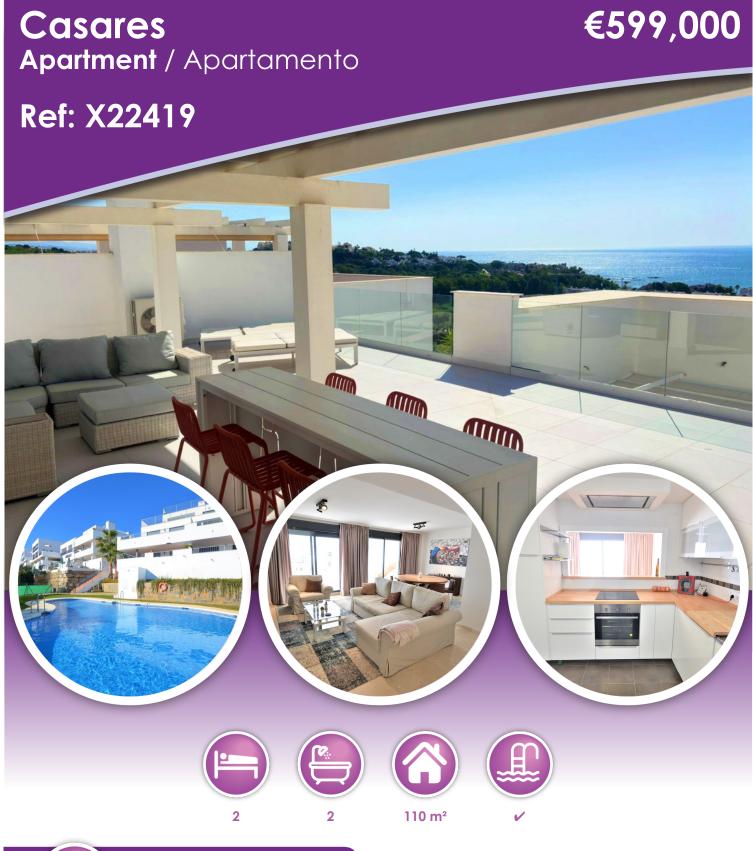

## **Description**

Magnificent PENTHOUSE with LARGE TERRACE and SOLARIUM. Facing southeast, this stunning property enjoys WONDERFUL SEA and GOLF VIEWS. Located in a well-maintained urbanization, it sits in one of the most sought-after areas, surrounded by prestigious golf courses. Tucked away from noise, it offers peace and privacy while being just a 5-minute drive from the beautiful beaches of Casares Costa, the charming village of Sabinillas, and the vibrant Puerto de la Duquesa, where you'll find a wide range of shops, restaurants, and leisure activities. The property includes a lift from the garage and access to a communal pool. An excellent opportunity not to be missed.