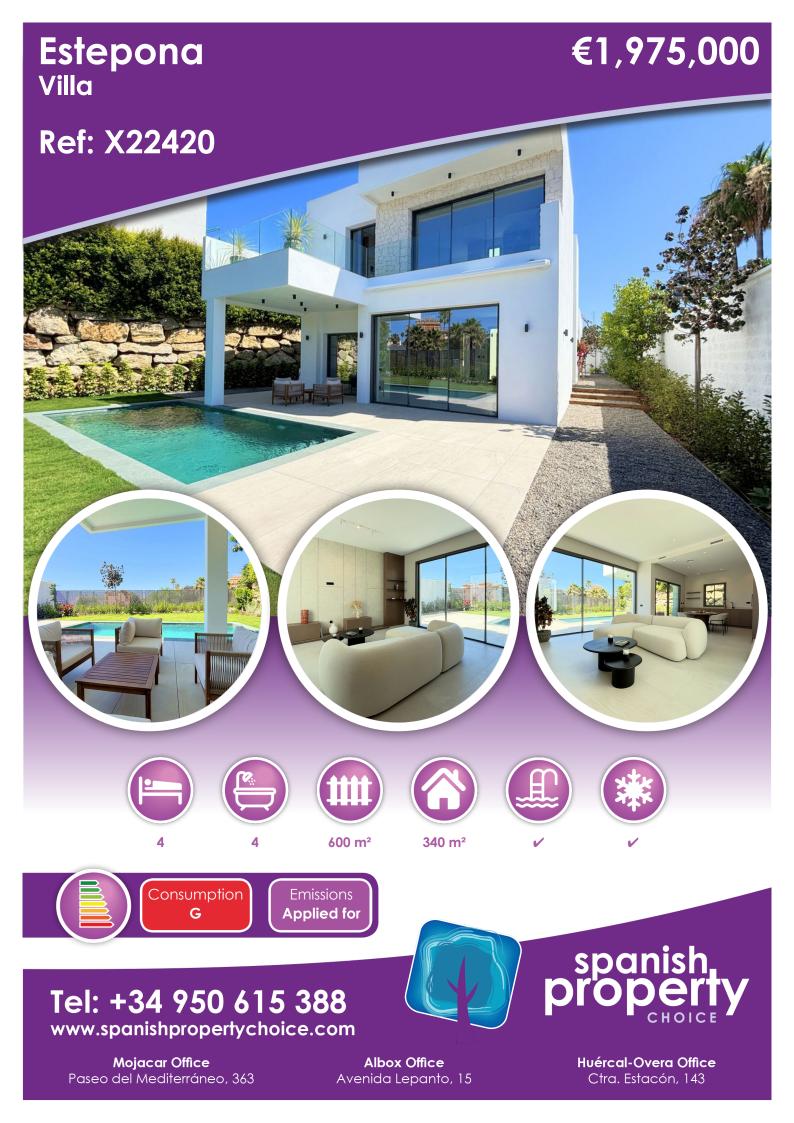

## Description

NEWLY BUILT DETACHED VILLA IN BAHÍA DORADA WITH PRIVATE POOL AND PREMIUM FINISHES

Located in the sought-after area of Bahía Dorada, just 6 minutes by car from the center of Estepona and only 7 minutes walking to the beach, this modern and elegant detached villa has been newly constructed using top-quality materials and high-end finishes throughout. The property is distributed over three levels, including a spacious basement equipped with an energy-efficient LED lighting system, as is the entire home. The main floor features a bright open-plan living room with a fully fitted kitchen, direct access to the private garden and pool, as well as two bedrooms and two bathrooms. The upper floor offers two additional bedrooms, each with ensuite bathrooms and terraces with partial sea views. Notable features include fitted wardrobes with LED lighting, a high-security reinforced entrance door, and a beautiful olive tree that enhances the charm of the landscaped garden. With excellent orientation, abundant light, complete privacy, and a contemporary design, this home is perfect as a permanent residence or as an investment with strong rental potential.