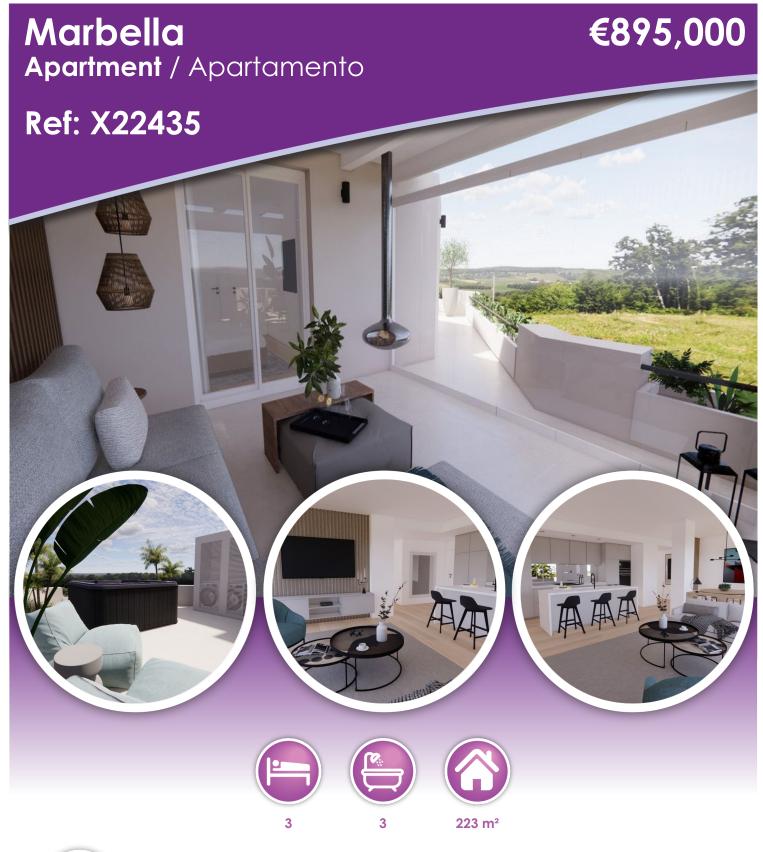

## **Description**

Introducing this luxurious 3 bedroom penthouse located in the prestigious area of Fuente Aloha, Nueva Andalucia, Marbella, Malaga. With its prime location and impressive features, this property offers the perfect combination of comfort, style, and convenience.

This penthouse boasts a spacious interior of 223m², providing ample space for relaxation and entertainment. The property features 3 well-appointed bedrooms, each with its own en-suite bathroom, ensuring privacy and convenience for all residents. The fully furnished living area is designed with elegance and sophistication in mind, offering a comfortable

space to unwind and enjoy the stunning views of the mountains and garden.

The kitchen is fully fitted and equipped with modern appliances, making it a chef's dream. The open plan design allows for easy interaction with guests while preparing meals. Additionally, there is a storage room available, providing extra space

The highlight of this penthouse is the expansive terrace, spanning 100m², offering breathtaking views of the pool and surrounding landscape. This is the perfect spot to relax, sunbathe, or dine al fresco. The communal pool and garden are