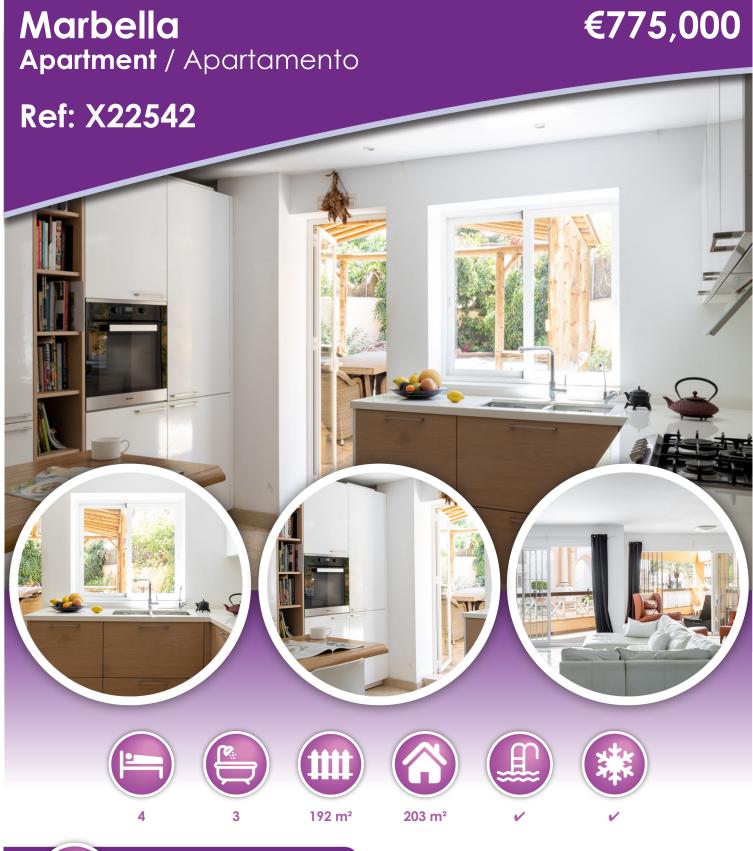

## **Description**

This bright and spacious ground-floor apartment offers the perfect mix of comfort, outdoor living, and convenience. The modern, renovated kitchen opens directly onto a private garden of 192 m2. An ideal spot for relaxing, entertaining, or growing your own organic vegetables. A covered terrace adds charm and functionality, and a private gate provides direct access to the community pool.

The living and dining area spans 56 m², offering plenty of space for a large family sofa and a generous dining table perfect for gatherings with family and friends.

The apartment features four well-sized bedrooms. The master suite includes an en-suite bathroom, while two other

bedrooms share a second bathroom. A guest toilet is conveniently located near the entrance. Two of the bedrooms also have private terraces with garden access.

Additional features include one parking space and a storage room, both included in the price. The property has strong rental potential thanks to its location just a short walk from the beach and local amenities. The gated community offers