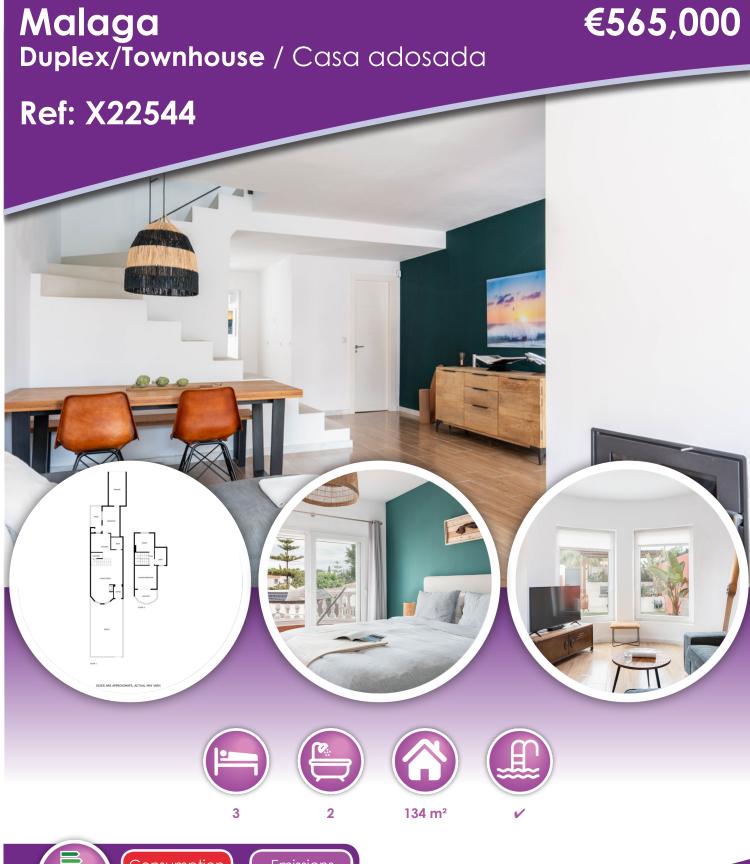

## **Description**

Discover this delightful 3-bedroom, 2-bathroom townhouse nestled in the sought-after coastal neighbourhood of Guadalmar, Málaga — just a short stroll from the beach and local amenities. Key Features:

Private garden & BBQ Area – Enjoy relaxed outdoor living in your own lush garden, perfect for entertaining guests or enjoying peaceful family evenings.

Spacious layout – The ground floor offers a bright, open-plan living and dining area seamlessly connected to a modern kitchen. Also on this level: a full bathroom, a convenient guest bedroom, and direct access to a private garage. Quality & Energy Efficiency - German kitchen design and ceramic flooring throughout. Additionally, the property features

seven solar panels, providing comfort and savings.

Comfortable upstairs living – The upper floor hosts two well-proportioned bedrooms and a shared bathroom, ideal for family living or guests.

The garage includes direct access from the ground floor for added security and convenience. There is an additional

outdoor parking space, just in front of the house, and directly assigned to the property.

Prime location – Set in a tranquil residential area just minutes from the beach, Málaga Airport, and city center, with excellent transport links and proximity to schools, a golf course, shops, and restaurants.