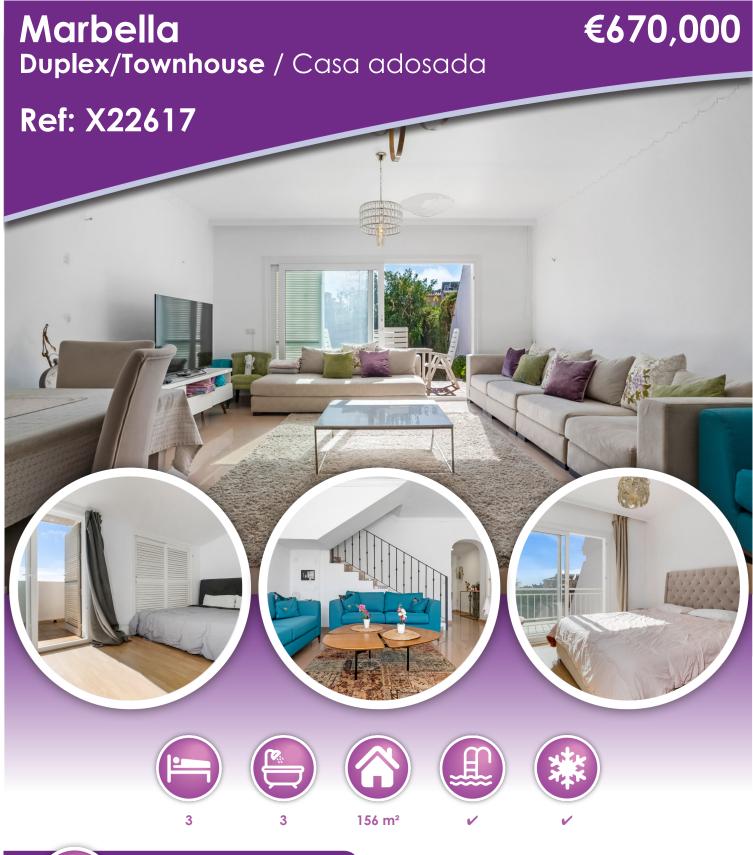

## **Description**

Before entering the house we find a front yard, which, some neighbors, taking advantage of the authorization that the community has, have used to expand the kitchen. Upon entering the house we find an entrance hall that gives a fitted kitchen to the right and a large living room with exit to a private garden of 65 square meters.

On the first floor, we find a hall that gives two large bedrooms with ensuite bathrooms and one of them with own terrace. On the top floor, gartered, we have a games room that can be transformed into a bedroom, a bathroom and another large room.